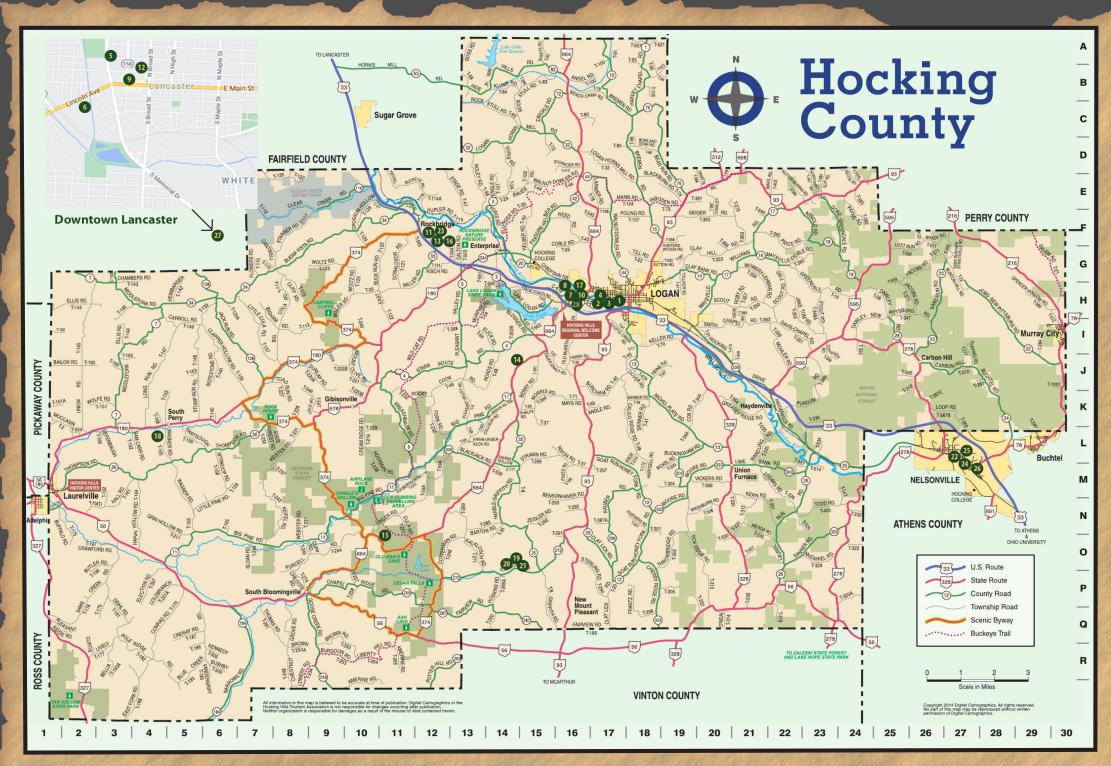

#### **Participating Stores**

Saving Hardware 740-385-7514

Homegrown On Main 740-216-4435

Sharff's Fashion 740-385-4016

Flowers by Darlene 740-385-6311

**Olde Shoe Factory** 740-687-1760

6

The Smoke Stack Hobby Shop 740-653-0404

Midwest Glassware Outlet 740-380-9400

Logan Antique Mall 740-385-2061

Rabbit & Rocket 740-901-3041

Hocking Hills Crafts & More 740-385-9039

Spring Street Antique Mall 740-385-1816

Tracie Lynn's Collection 740-653-6044

Appalachian Art & Craft Market 740-380-9020

**Dusty Blues Art Gallery** 740-385-5830

Grandma Fayes Grocery & Gifts 740-385-9466

**RTRFarm** 740-385-0055

Weaver's Market & Deli 740-380-6901

Jack Pine Studio & Gifts 740-332-2223

**Hocking Hills Candle Works** 740-385-9537

Wind Chime Shop 740-385-9537

**Christmas Treasures** 740-385-9537

npany 52 W Washington St., Nelsonville Mon-Fri 9:30 - 5; Sat 9:30-4:30; closed Sun Nelsonville Quilt Company 740-753-3343

26806 US Hwy. 33, Rockbridge Laine's Dutch Country Store 740-380-3663 Tues-Thu 10-5; Fri & Sat 10-6; closed Sun & Mon

Family Tree Florist 740-753-9502 24

25 Public Square, Nelsonville Mon-Fri 9-6; Sat 9-2; closed Sun

Starbrick Cooperative Gallery 21 W Columbus St., Nelsonville 740-753-1011 Tue-Sat 10-5; Sun Noon-5; closed Mon

**Rocky Outdoor Gear Store** 26 740-753-3130

Mon-Sat 10-7; Sun 10-6

Peddler's Junction Vendor Mall 740-901-6113 27

(28)Fox's Book Adventure 740-385-0400

95 E Main St., Logan Mon-Fri 8-5:30; Sat 8-3; closed Sun

65 W. Main St., Logan Mon-Sat 10-5

45 W. Main St., Logan Mon-Fri 9:30-5:30; Sat 9:30-5; closed Sun

98 W Main St., Logan Mon-Fri 9-5; Sat 9-Noon

301 Forrest Rose Ave., Lancaster Mon-Thu 10-6; Fri & Sat 9-6; closed Sun

> 342 Lincoln Ave., Lancaster Mon-Sat 10-6; closed Sun

> > 12811 SR 664 S., Logan Mon-Sat 10-5; Sun 11-5

> > 12795 SR 664 S., Logan Mon-Sat 10-6; Sun 11-6

207 W. Main St., Lancaster Tue-Sat 12-6; closed Sun & Mon

12801 St. Rt. 664 S., Logan Mon-Sat 10-8; Sun 11-6

26782 US 33, Rockbridge Daily 10-6

113 N. Columbus St., Lancaster Tue-Sat 11-5; closed Sun & Mon

> 26776 US 33, Rockbridge Daily 10-5

14775 State Route 664 S., Logan Daily 10-4

> 20507 SR 664 S., Logan Daily 8-8

US Rt. 33 at Rt. 374, Rockbridge Fri, Sat & Sun 10-5

> 12803 SR 664 S., Logan Mon-Sat 9-5; closed Sun

21397 State Route 180 Mon-Thu 10-5; Fri & Sat 10-6; Sun 11-4

29205 Ilesboro Rd., Logan NOV- Mon-Sat 10-4; / DEC - Mon-Sat 10-4

29205 Ilesboro Rd., Logan NOV- Mon-Sat 10-4; / DEC - Mon-Sat 10-4

29205 Ilesboro Rd., Logan NOV- Mon-Sat 10-4; / DEC - Mon-Sat 10-4

45 E Canal St., Nelsonville

1375 Old Logan Rd., Lancaster Sun-Tue 11-6; Wed-Sat 10-6

12793 St. Rt. 664 S., Logan Mon & Thu 11-8; Fri & Sat 11-9; Sun 11-7