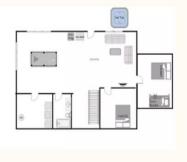

Main Level

#### Lower Level

**Upper Level** 

Rec room/living room with pool table, full bathroom, laundry room, l closed bedroom with a queen bed, l closed bedroom with a queen bed and a twin bunk Living room, 2 closed bedrooms with a queen bed, full bathroom, kitchen/dining room, (entry from the driveway to the main level) Open loft with queen bed, full bathroom, I closed bedroom with a queen bed, I closed bedroom with a queen bed and a twin bunk