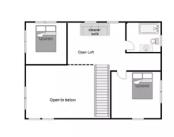

#### Lower Level

**Upper Level** 

Rec room/living room with pool table, full bathroom, laundry room, l closed bedroom with a queen bed, l closed bedroom with a queen bed and a twin bunk Living room, 2 closed bedrooms with a queen bed, full bathroom, kitchen/dining room, (entry from the driveway to the main level) Open loft with queen bed, full bathroom, I closed bedroom with a queen bed, I closed bedroom with a queen bed and a twin bunk