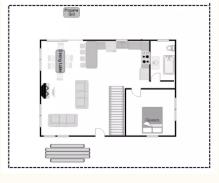

Main Level

#### Lower Level

**Upper Level** 

Rec room/living room with pool table, full bathroom, laundry room, l closed bedroom with a queen bed, l closed bedroom with a queen bed and a twin bunk Living room, 2 closed bedrooms with a queen bed, full bathroom, kitchen/dining room, (entry from the driveway to the main level) Open loft with queen bed, full bathroom, I closed bedroom with a queen bed, I closed bedroom with a queen bed and a twin bunk