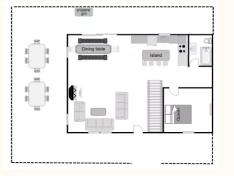

Main Level

#### Lower Level

**Upper Level** 

Rec room/living room with pool table, full bathroom, laundry room, l closed bedroom with a queen bed, l closed bedroom with a queen bed and a twin bunk Living room, 2 closed bedrooms with a queen bed, full bathroom, kitchen/dining room, (entry from the driveway to the main level) Open loft with queen bed, full bathroom, I closed bedroom with a queen bed, I closed bedroom with a queen bed and a twin bunk