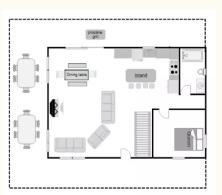

## **Floor Plans**

Lower Level

#### Main Level

Upper Level

Rec room/living room with pool table, 2 full bathrooms, laundry room, 2 closed bedrooms with a queen bed, 1 bunk room with 2 full beds on the bottom and 2 twin beds on top. Four closed bedrooms with a queen bed, 2 full bathrooms