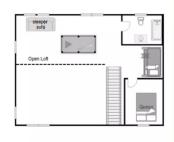

## **Floor Plans**

Lower Level

Rec room/living room with pool table, full bathroom, laundry room, 1 closed bedroom with a queen bed, 1 closed bedroom with a queen bed and a twin bunk

#### Main Level

Living room, 2 closed bedrooms with a queen bed, full bathroom, kitchen/dining room, (entry from the driveway to the main level)

**Upper Level** 

**Upper Level** 

Open loft with queen bed, full bathroom, l closed bedroom with a queen bed, l closed bedroom with a queen bed and a twin bunk