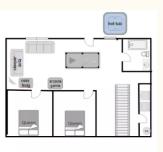

# **PINE HILL LODGE**

(entry from the driveway to the lower level)

laundry room, 2 closed bedrooms with a queen bed,

Rec room/living room with a sleeper sofa, full bathroom,

Pine Hill Lodge is an easy drive located off main roads and just minutes from the beautiful Hocking Hills State Parks.

The Pine Hill sleeps up to 12 guests and all you will have to bring is food and personal items. Pine Hill Lodge is a perfect place for couples or families. There is plenty of space to gather together and also have your own privacy. It is where you will want to come back time after time.

## **Floor Plans**

#### Lower Level

#### Main Level

Main Level

Living room, closed bedroom with a queen bed, full bathroom, kitchen/dining room (can enter main level from

#### Upper Level

Rec room/living room with a twin bunk, full bathroom, laundry room, 1 closed bedroom with a queen bed, (entry from the driveway to the lower level)

the driveway by walking up a mulched path)

Two closed bedrooms with a queen bed, full bathroom, open loft with a sleeper sofa

\*\*Stairs inside are steeper than typical stairs and may be difficult for those with impaired mobility or health conditions