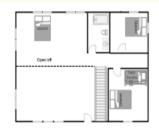

#### Main Level

Upper Level

Rec room/living room with pool table, 2 full bathrooms, laundry room, 2 closed bedrooms with a queen bed, 1 bunk room with 2 full beds on the bottom and 2 twin beds on top. Four closed bedrooms with a queen bed, 2 full bathrooms