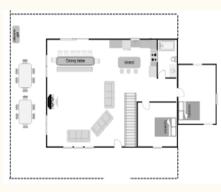

## **Floor Plans**

Lower Level

#### Main Level

Upper Level

Rec room/living room with pool table, 2 full bathrooms, laundry room, 2 closed bedrooms with a queen bed, 1 bunk room with 2 full beds on the bottom and 2 twin beds on top. Four closed bedrooms with a queen bed, 2 full bathrooms