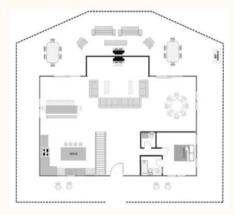

Main Level

## **Floor Plans**

#### Lower Level

**Upper Level** 

Rec room/living room with pool table, full bathroom, laundry room, l closed bedroom with a queen bed, l closed bedroom with a queen bed and a twin bunk Living room, 2 closed bedrooms with a queen bed, full bathroom, kitchen/dining room, (entry from the driveway to the main level) Open loft with queen bed, full bathroom, I closed bedroom with a queen bed, I closed bedroom with a queen bed and a twin bunk