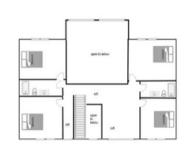

# **PINE HILL LODGE**

(entry from the driveway to the lower level)

laundry room, 2 closed bedrooms with a queen bed,

Rec room/living room with a sleeper sofa, full bathroom,

Pine Hill Lodge is an easy drive located off main roads and just minutes from the beautiful Hocking Hills State Parks.

The Pine Hill sleeps up to 12 guests and all you will have to bring is food and personal items. Pine Hill Lodge is a perfect place for couples or families. There is plenty of space to gather together and also have your own privacy. It is where you will want to come back time after time.

## **Floor Plans**

#### Lower Level

#### Main Level

Main Level

Living room, closed bedroom with a queen bed, full bathroom, kitchen/dining room (can enter main level from

#### Upper Level

Rec room/living room with a twin bunk, full bathroom, laundry room, 1 closed bedroom with a queen bed, (entry from the driveway to the lower level)

the driveway by walking up a mulched path)

Two closed bedrooms with a queen bed, full bathroom, open loft with a sleeper sofa

\*\*Stairs inside are steeper than typical stairs and may be difficult for those with impaired mobility or health conditions