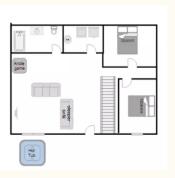

Main Level

#### Lower Level

**Upper Level** 

Rec room/living room with pool table, full bathroom, laundry room, l closed bedroom with a queen bed, l closed bedroom with a queen bed and a twin bunk Living room, 2 closed bedrooms with a queen bed, full bathroom, kitchen/dining room, (entry from the driveway to the main level) Open loft with queen bed, full bathroom, I closed bedroom with a queen bed, I closed bedroom with a queen bed and a twin bunk