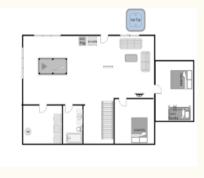

#### Lower Level

**Upper Level** 

Rec room/living room with pool table, full bathroom, laundry room, l closed bedroom with a queen bed, l closed bedroom with a queen bed and a twin bunk Living room, 2 closed bedrooms with a queen bed, full bathroom, kitchen/dining room, (entry from the driveway to the main level) Open loft with queen bed, full bathroom, I closed bedroom with a queen bed, I closed bedroom with a queen bed and a twin bunk