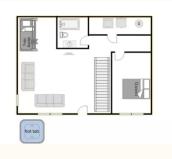

#### Lower Level

#### Main Level

Main Level

Living room, closed bedroom with a queen bed, full bathroom, kitchen/dining room (can enter main level from

#### Upper Level

Rec room/living room with a twin bunk, full bathroom, laundry room, 1 closed bedroom with a queen bed, (entry from the driveway to the lower level)

the driveway by walking up a mulched path)