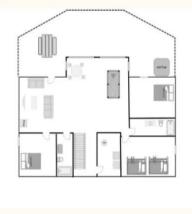

Main Level

#### Lower Level

Rec room/living room with a sleeper sofa and pool table, full bathroom, laundry room, 2 closed bedrooms each with a queen bed Living room, closed bedroom with a queen bed, full bathroom, kitchen/dining room (entry from the driveway to the main level) One closed bedroom with a queen bed, 1 closed bedroom with a queen bed and a twin bunk bed, full bathroom, open loft with a queen bed.