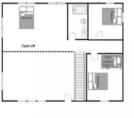

#### Lower Level

**Upper Level** 

Rec room/living room with pool table, full bathroom, laundry room, l closed bedroom with a queen bed, l closed bedroom with a queen bed and a twin bunk Living room, 2 closed bedrooms with a queen bed, full bathroom, kitchen/dining room, (entry from the driveway to the main level) Open loft with queen bed, full bathroom, I closed bedroom with a queen bed, I closed bedroom with a queen bed and a twin bunk

#### Main Level

Upper Level

Rec room/living room with pool table, 2 full bathrooms, laundry room, 2 closed bedrooms with a queen bed, 1 bunk room with 2 full beds on the bottom and 2 twin beds on top. Four closed bedrooms with a queen bed, 2 full bathrooms