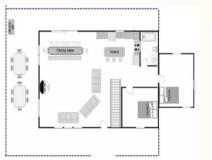

## **Floor Plans**

Lower Level

#### Main Level

Upper Level

Rec room/living room with pool table, 2 full bathrooms, laundry room, 2 closed bedrooms with a queen bed, 1 bunk room with 2 full beds on the bottom and 2 twin beds on top. Four closed bedrooms with a queen bed, 2 full bathrooms